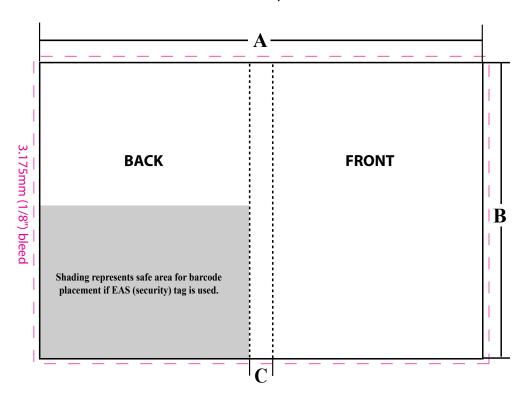

### **Inserts**

- Products that use EAS (security) tags must have barcodes placed within 5.1" wide by 3.75" tall area measured from bottom left corner of wrap to ensure readability
- Dotted lines indicate centers of fold.

| DIMENSION M | <b>MILLIMETERS</b> | <b>INCHES</b> |
|-------------|--------------------|---------------|
|-------------|--------------------|---------------|

| Α | 273   | 10.75 |  |
|---|-------|-------|--|
| В | 182.5 | 7.19  |  |
| C | 14.3  | .562  |  |

# **CASE ART**

If the art work covers the entire insert or inlay include a 3.175mm (1/8") bleed.

• All images should be saved as a CMYK high res image (300 dpi) to ensure a quality print.